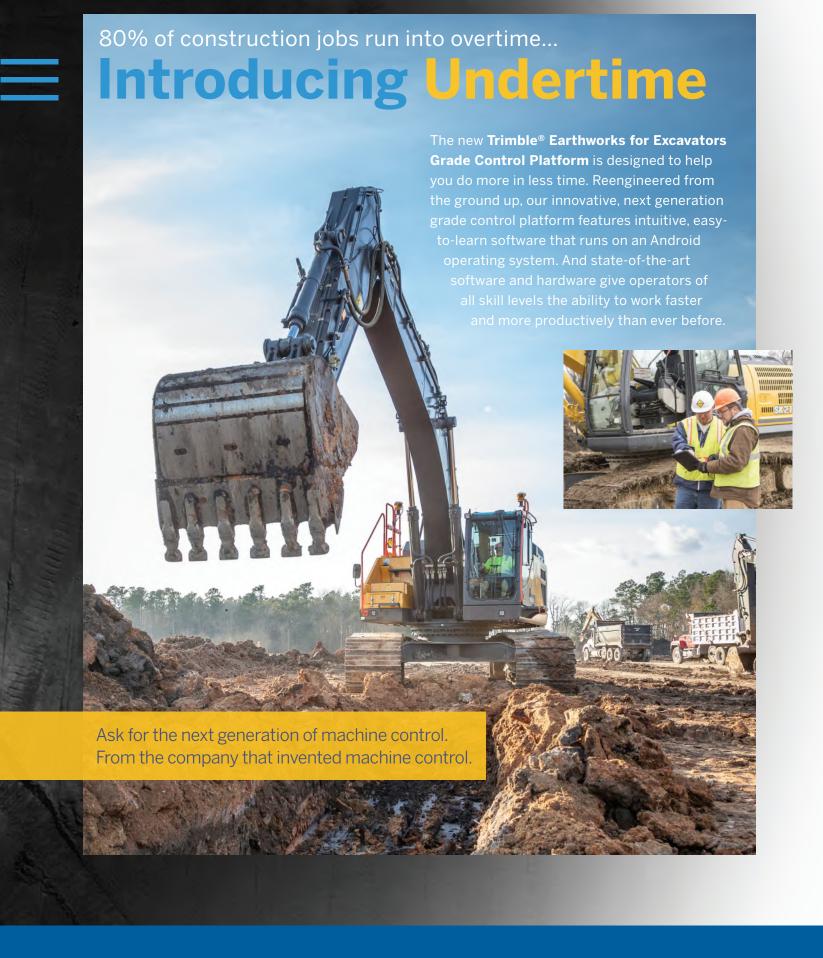

#### **EXCAVATOR AUTOMATICS**

With Trimble Earthworks, you can now take advantage of the first integrated 3D aftermarket grade control automatics for excavators. Excavators can work semi-automatically, allowing operators to create smooth, flat or sloped surfaces more easily.

Achieve grade consistently, with high accuracy and in less time by automating excavator operation with Trimble Earthworks.