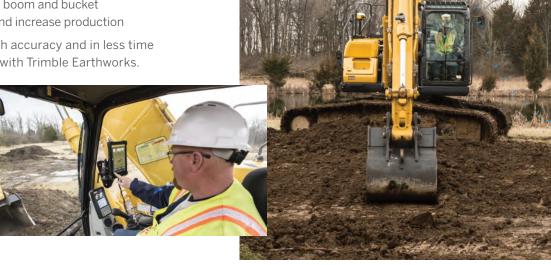

#### **EXCAVATOR AUTOMATICS**

With Trimble Earthworks, you can now take advantage of the first integrated 3D aftermarket grade control automatics for excavators. Excavators can work semi-automatically, allowing operators to create smooth, flat or sloped surfaces more easily.

How it works:

- 1. The excavator is placed in Autos mode
- 2. The operator controls the stick
- 3. Trimble Earthworks controls the boom and bucket
- 4. Stay on grade, reduce overcut and increase production

Achieve grade consistently, with high accuracy and in less time by automating excavator operation with Trimble Earthworks.