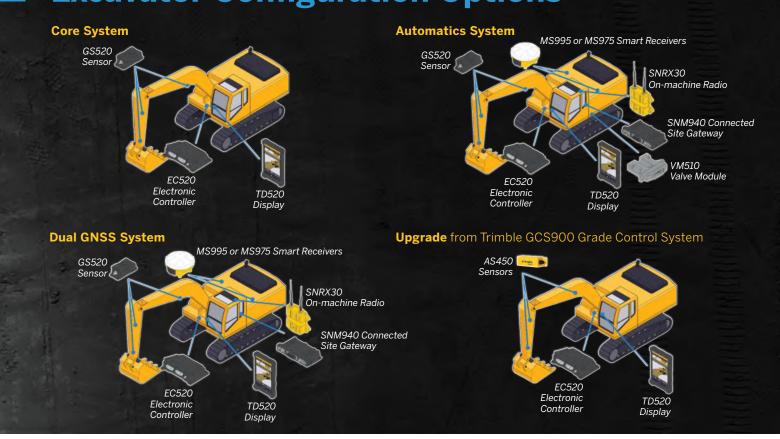

ful applications. And for more flexibility, the Trimble Earthworks software can be used on third-party Android tablets.



#### **EXCAVATOR AUTOMATICS**

With Trimble Earthworks, you can now take advantage of the first integrated 3D aftermarket grade control automatics for excavators. Excavators can work semi-automatically, allowing operators to create smooth, flat or sloped surfaces more easily.

How it works:

- 1. The excavator is placed in Autos mode
- 2. The operator controls the stick
- 3. Trimble Earthworks controls the boom and bucket
- 4. Stay on grade, reduce overcut and increase production

Achieve grade consistently, with high accuracy and in less time by automating excavator operation with Trimble Earthworks.





## Trimble Earthworks:

# **Excavator Configuration Options**





www.ismar.is

#### Ísmar

Síðumúli 28 Reykjavík, Ísland 5105100 ismar@ismar.is

#### Ísmar

Síðumúli 28 Reykjavík Ísland 5105100 ismar@ismar.is



#### Trimble Civil Engineering and Construction

10368 Westmoor Drive Westminster, Colorado 80021 USA 800-361-1249 (Toll Free) +1-937-245-5154 Phone construction\_news@trimble.com

#### construction.trimble.com/earthworks

© 2017, Trimble Inc. All rights reserved. Trimble and the Globe & Triangle, are trademarks of Trimble Inc., registered in the United States and other countries. PN 022482-3681 (03/17)