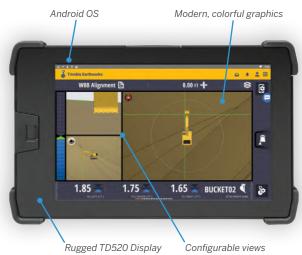

### INTUITIVE SOFTWARE, RUGGED HARDWARE

The Trimble Earthworks grade control app runs on the new 10-inch (25.7 centimeter) Trimble TD520 touch-screen Android display. The software was created in collaboration with construction equipment operators around the world, so the interface is optimized for ease-of-use and productivity. Colorful graphics, natural interactions and gestures, and self-discovery features make Earthworks intuitive and easy to learn. Each operator can personalize the interface to match their workflow and a variety of configurable views make it easier to see the right perspective for maximum productivity.

Earthworks allows data files to be transferred to or from the office wirelessly and automatically so you've always got the latest design. Using the Android operating system, you can download other useful applications. And for more flexibility, the Trimble Earthworks software can be used on third-party Android tablets.