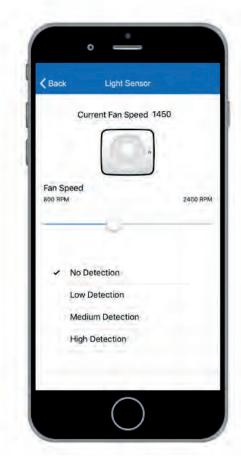

Select the **<Back** arrow in the top left of the screen to head back to the main Function menu. A product by **Vent-Axia**.

10. Select the **É** Light Sensor function in the Function menu to customise the Fan Speed on this setting between 800 and 2400 RPM.

You can also adjust the sensitivity of the sensor between **No Detection**, **Low Detection**, **Medium Detection** and **High Detection**.

Select the **<Back** arrow in the top left of the screen to head back to the main Function menu. A product by **Vent-Axia** 