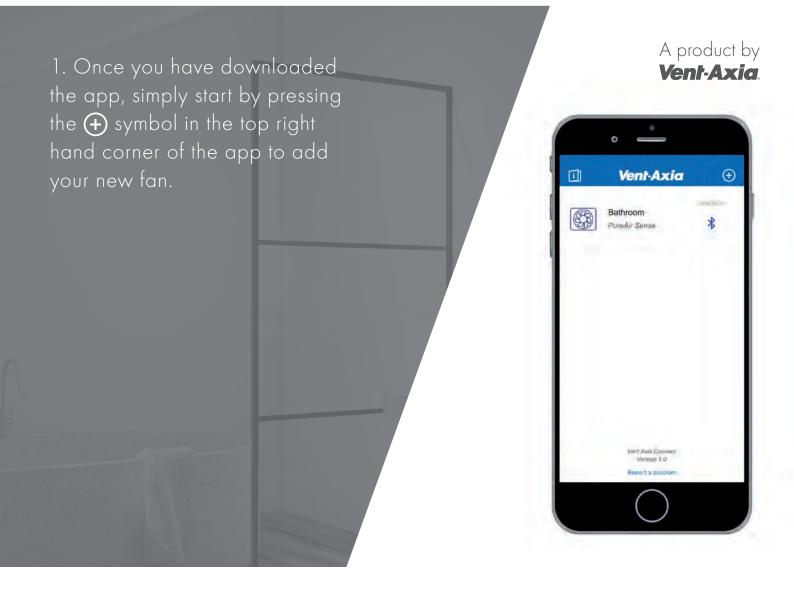

This guide is designed to aid in the simple set-up and demonstration of the Vent-Axia PureAir Sense Bathroom Fan with the Vent-Axia Connect App. A product by

Vent-Axia

The Vent-Axia PureAir Sense fan can also be used without the app and can revert to factory settings if preferred.







5. Give a name to your fan and click **Done**.

If you have more than one fan, you can name the fans to suit such as:

- Family Bathroom
- En-Suite 1
- En-Suite 2
- Spare Room
- Utility Room
- Kitchen

A product by **Vent-Axia**.

0

Bathroom

123 🌐 👰

Cancel

Vent-Axia

Enter new name

QWERTYUIOP ASDFGHJKL

★ Z X C V B N M 🗵

space

return

Done

6. Select your newly named PureAir Sense fan to bring up the main Function menu.

As well as a selection list of all the fan's available functions (Odour Sensor, Timer, Humidity, Constant Speed, etc.) quick access **Boost** and **Pause** buttons can also be selected.

The fan's current Speed setting (RPM) is also displayed just below. A product by **Vent-Axia** 

0

Pause

0

Boost

U Timer

Constant Speed

· Light Senso

Bathroom

300 RPM