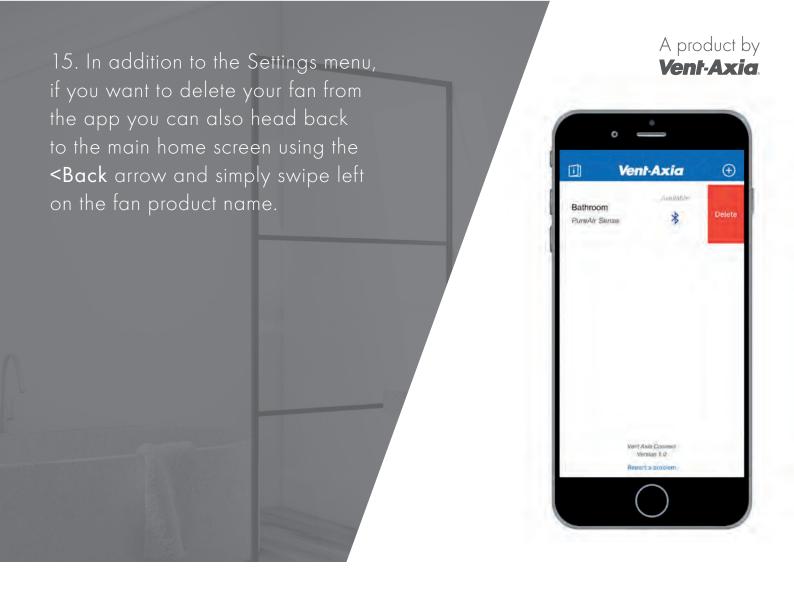

Select the **<Back** arrow in the top left of the screen to head back to the main Function menu. A product by **Vent-Axia** 

0

60 minutes 90 minutes

120 minutes

Pause

< Back

Pause Settings 30 minutes 14. If at any time you want to change the name of the product or delete it from the app completely, simply select the **Settings wheel O** in the top right hand corner of the app menu.