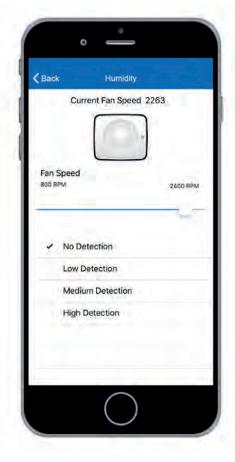

2400 RPM

0

Current Fan Speed 1450

< Back

Fan Speed 800 RPM

Running Time 5 minutes 10 minutes 2 15 minutes 30 minutes 60 minutes Delay Start 8. Select the • Humidity function in the Function menu to customise the Fan Speed on this setting between 800 and 2400 RPM, along with the fan's humidistat sensitivity level between No Detection, Low Detection, Medium Detection and High Detection.

Select the **<Back** arrow in the top left of the screen to head back to the main Function menu.