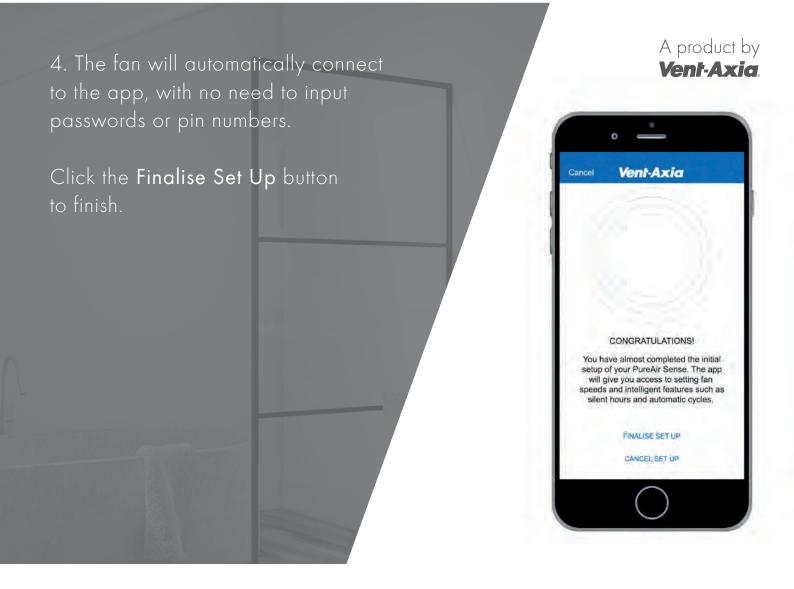

space

return

Done

6. Select your newly named PureAir Sense fan to bring up the main Function menu.

As well as a selection list of all the fan's available functions (Odour Sensor, Timer, Humidity, Constant Speed, etc.) quick access **Boost** and **Pause** buttons can also be selected.