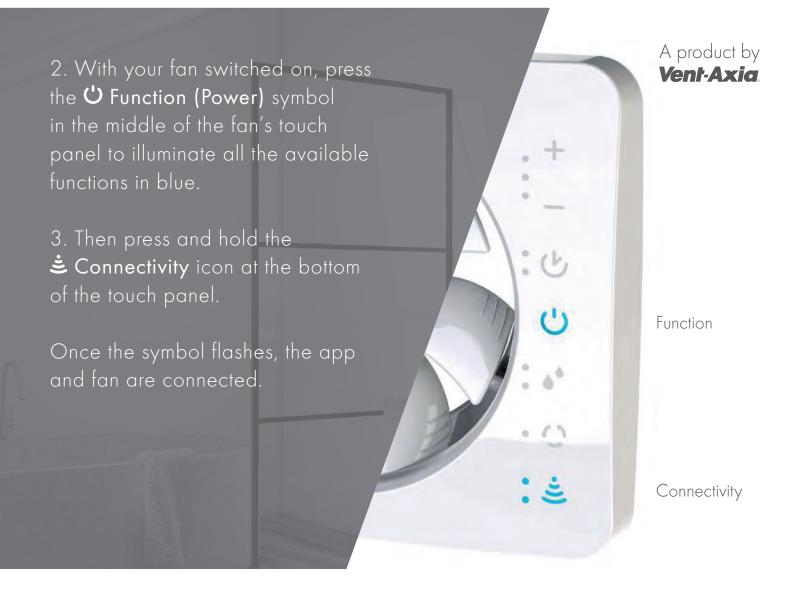

0

Bathroom

123 🌐 👰

Cancel

Vent-Axia

Enter new name

QWERTYUIOP ASDFGHJKL

★ Z X C V B N M 🗵

space

return

Done

6. Select your newly named PureAir Sense fan to bring up the main Function menu.

As well as a selection list of all the fan's available functions (Odour Sensor, Timer, Humidity, Constant Speed, etc.) quick access **Boost** and **Pause** buttons can also be selected.