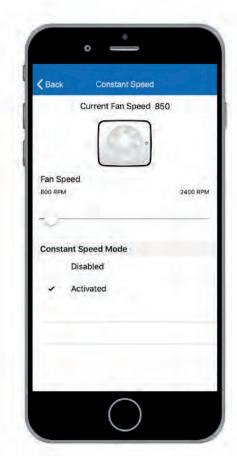

## A product by **Vent-Axia**.

9. Select the **Constant Speed** function in the Function menu to customise the Fan Speed on this setting between 800 and 2400 RPM.

You can also set the fan to intermittent or continuous running by selecting the **Disabled** or **Activated** option in the Constant Speed Mode menu.

Select the **<Back** arrow in the top left of the screen to head back to the main Function menu. A product by **Vent-Axia**.

10. Select the **É** Light Sensor function in the Function menu to customise the Fan Speed on this setting between 800 and 2400 RPM.